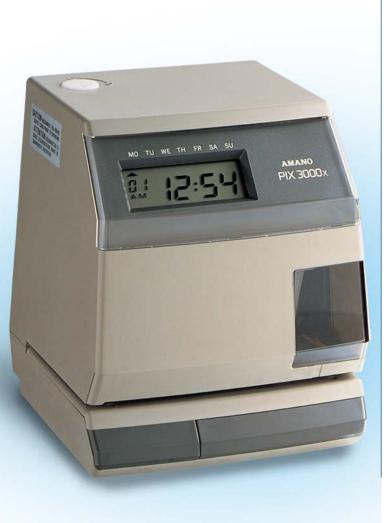

# PIX-3000x

# Electronic Time Recorder

The PIX-3000X is a heavy-duty economical, and fully automatic electronic cost and payroll recorder as well as a time and date stamping machine. Also imprints hours, minutes, seconds and features alpha-numeric character printing.