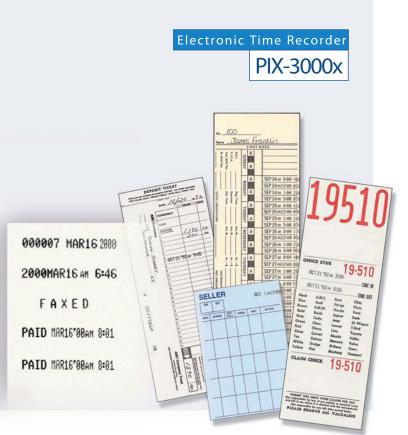

# Electronic Time Recorder

The PIX-3000X is a heavy-duty economical, and fully automatic electronic cost and payroll recorder as well as a time and date stamping machine. Also imprints hours, minutes, seconds and features alpha-numeric character printing.

### FEATURES

- Full power reserve keeps clock fully operational for 72 hours or 400 punches
- Automatic Daylight Saving Time adjustment
- Consecutive and repeat numbering
- Selectable manual or automatic printing
- Easy-to-replace ribbon cartridge
- Quartz clock accuracy
- Selectable imprint formats: prints year, month, day, hour (AM/PM or 0-23), minutes (regular or 10ths, 100ths), seconds, 3 or 6-digit number (various combinations available)
- Selectable imprint order
- Selectable character size (approx. 20 or 14 per line)
- Programmable alphanumeric imprint