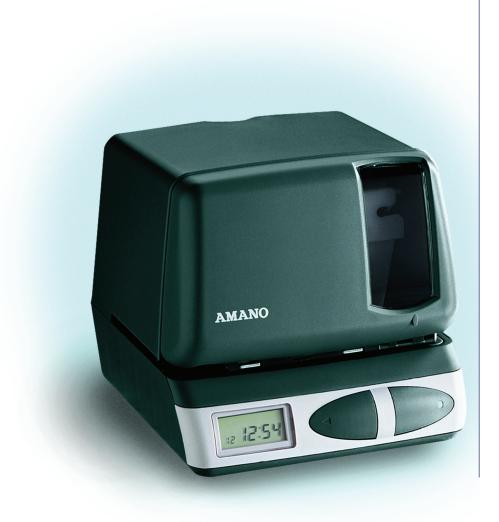

**PIX-21** 

Series

Electronic
Time Recorder
& Time Stamp

Engineered for value, simplicity and durability, the PIX-21 Series electronic time clock suits small business applications. The PIX-21 eliminates manual time sheets and the errors that usually accompany such methods—contributing to savings right to your bottom line. Ten-message printing along with the date/time stamp allows the PIX-21 to function as a verification and tracking device for other important company documents.

### FEATURES

- ► Battery backup
- AC adapter operation
- ▶ Wall or table mount
- Easy to read digital clock face
- Perpetual calendar
- ► Auto Daylight Saving Time
- Programmable print styles, regular or military
- Prints in minutes, tenths and hundredths
- Prints 10 messages: VOID, SENT, PAID, ORIGN, RCV'D, CFM'D, FILE, APR'D, FAX'D, CMPL'D
- Automatic or manual print
- Quartz accuracy
- ► Car battery operation (optional A022)