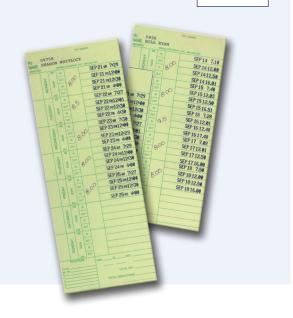

### FEATURES

- ► Battery backup
- AC adapter operation
- ▶ Wall or table mount
- Easy to read digital clock face
- Perpetual calendar
- ► Auto Daylight Saving Time
- Programmable print styles, regular or military
- Prints in minutes, tenths and hundredths
- Prints 10 messages: VOID, SENT, PAID, ORIGN, RCV'D, CFM'D, FILE, APR'D, FAX'D, CMPL'D
- Automatic or manual print
- Quartz accuracy
- ► Car battery operation (optional A022)