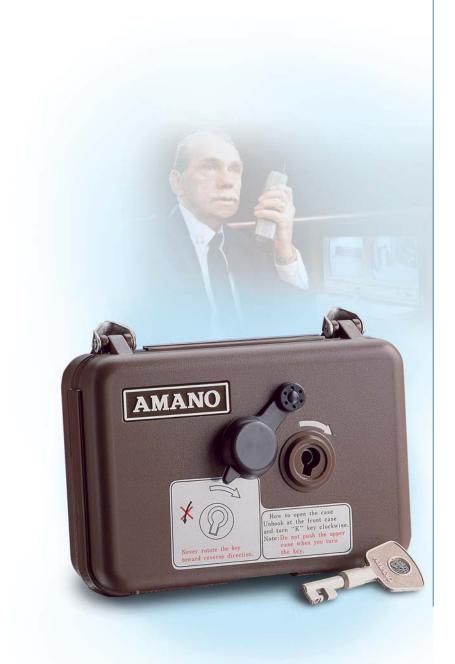

### Watchman's Clock PR-600

#### FEATURES

- Restricts access to record tape and time by use of a master key
- Documents each opening of a recorder by master key with "K" imprint on tape
- Documents opening and closing of recorder with "O" imprint on tape
- Allows registration of each watchman's ID prior to each patrol route
- ► Requires no regular winding
- Easy operation
- ► Battery indicator light
- > 99 stations keys available
- Self-contained dry cell battery provides months of maintenance-free operation
- Designed for maximum protection against possible mishandling
- Lightweight and easy to carry
- Lock box available to prevent loss of station keys