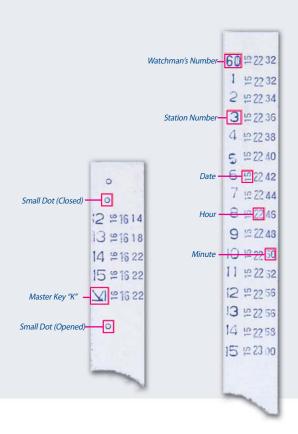

#### FEATURES

- Restricts access to record tape and time by use of a master key
- Documents each opening of a recorder by master key with "K" imprint on tape
- Documents opening and closing of recorder with "O" imprint on tape
- Allows registration of each watchman's ID prior to each patrol route
- ► Requires no regular winding
- Easy operation
- ► Battery indicator light
- > 99 stations keys available
- Self-contained dry cell battery provides months of maintenance-free operation
- Designed for maximum protection against possible mishandling
- Lightweight and easy to carry
- Lock box available to prevent loss of station keys